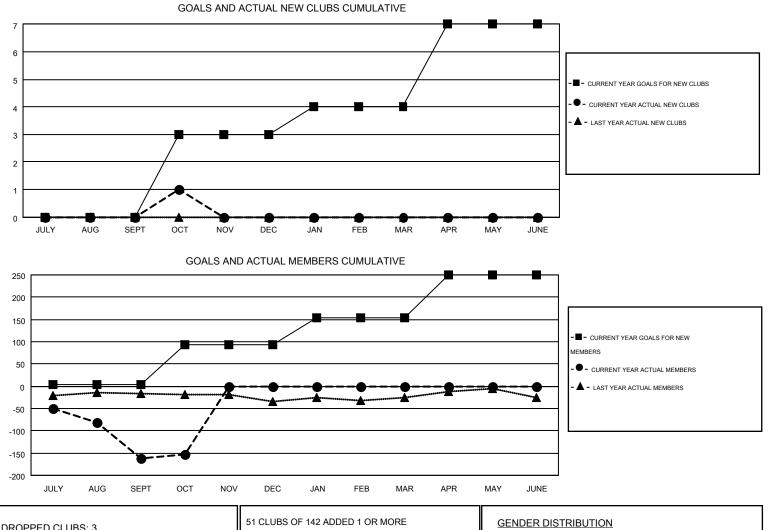

## GMT: KENNETH SCHWOLS

| GMT | 1 |
|-----|---|
|     | 1 |

|                       |                  | Clubs     |                  |                       |               |                    | Members                                |                    |                  |
|-----------------------|------------------|-----------|------------------|-----------------------|---------------|--------------------|----------------------------------------|--------------------|------------------|
| RESULTS FOR 2014-2015 |                  |           |                  | RESULTS FOR 2014-2015 |               |                    |                                        |                    |                  |
| QUARTER               | NEW CLUB<br>GOAL | NEW CLUBS | DROPPED<br>CLUBS | NET<br>GAIN/LOSS      | QUARTER       | NEW MEMBER<br>GOAL | CHARTER AND<br>NEW<br>MEMBERS<br>ADDED | DROPPED<br>MEMBERS | NET<br>GAIN/LOSS |
| JULY/AUG/SEPT         | 0                | 0         | 1                | -1                    | JULY/AUG/SEPT | 3                  | 58                                     | 220                | -162             |
| OCT/NOV/DEC           | 3                | 1         | 2                | -1                    | OCT/NOV/DEC   | 90                 | 83                                     | 73                 | 10               |
| JAN/FEB/MAR           | 1                | 0         | 0                | 0                     | JAN/FEB/MAR   | 61                 | 0                                      | 0                  | 0                |
| APR/MAY/JUNE          | 3                | 0         | 0                | 0                     | APR/MAY/JUNE  | 96                 | 0                                      | 0                  | 0                |

| DROPPED CLUBS: 3 |     | 51 CLUBS OF 142 ADDED 1 OR MORE          | GENDER DISTRIBUTION |                |     |
|------------------|-----|------------------------------------------|---------------------|----------------|-----|
|                  |     | NEW MEMBERS                              | MALE                | 2,386 (68.43%) |     |
|                  |     |                                          | FEMALE              | 1,101 (31.57%) |     |
| DROPPED MEMBERS  |     |                                          |                     |                |     |
| DECEASED         | 15  |                                          |                     |                |     |
| CLUB CANCELLED   | 17  | CLICK HERE FOR HEALTH<br>ASSESSMENT DATA | FAMILY UNIT MEMBERS |                | 754 |
| OTHER            | 261 |                                          | HEAD OF HOUSEHOLD   |                | 365 |
| TOTAL            | 293 |                                          | NON-HEAD OF HOUSEHO | LD             | 389 |
|                  |     | _                                        |                     |                |     |